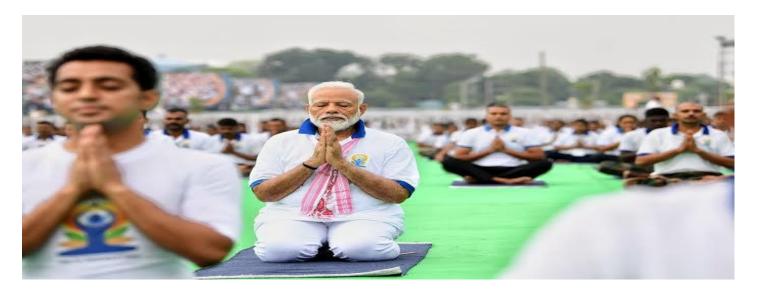

### **INTERNATIONAL YOGA DAY**

Date :- 21 june, 2019 Venue :- Prabhat Tara Ground, Dhurwa No. of volunteers participated:- 300 NSS Program Co-Ordinator :- Dr. Brajesh kumar Program Guest :- NARENDRA MODI

In the program, Prime Minister Narendra Modi will lead a Yoga class in Ranchi, Jharkhand on June 21 on the occasion of International Yoga Day 2019. Over 30,000 people are expected to participate in the event which is to be held at the Prabhat Tara ground. Ahead of Yoga day, PM Modi has been tweeting tutorials.

He has demonstrated three asanas so far — Trikonasana (triangle posture), Tadasana (palm tree posture), Vrikshasana (tree posture) while urging people to make Yoga an integral part of their daily lives as "tremendous" benefits are associated with the practice.