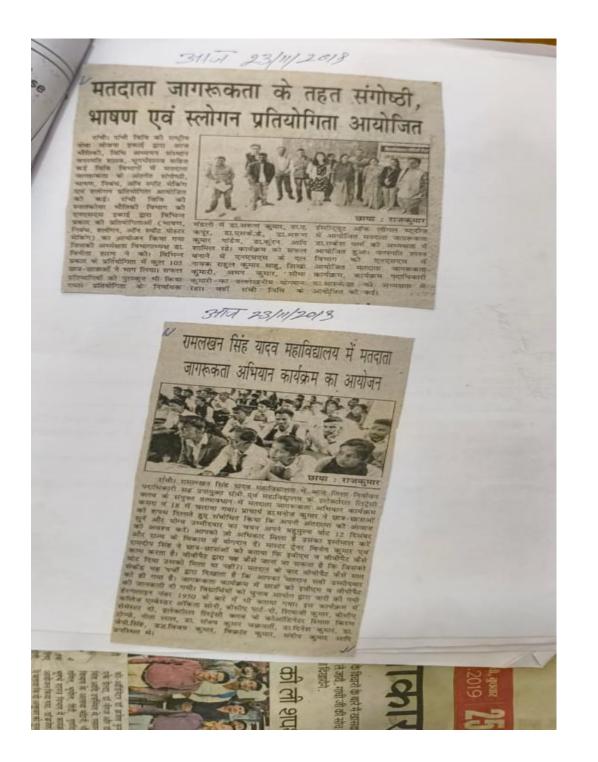

voter door to door and awareness rally was organized on Tuesday. NSS Coordinator Dr. Brajesh Kumar said that voter door to door public relations campaign and awareness rally was organized from 8:00 to 1:00 in the morning. The rally started in Commerce Department. Sarna Toli in hand returned to Basic Science Bhawan campus from Jawahar Nagar via Morabadi.

Ranchi University students have decided to participate in this campaign. Voting percentage increases. First voting then refreshments, what will happen on 12th December? Voting will take place in Ranchi. Leave all your work behind. First made people aware through slogans like voting. Analysis Ranchi University Council coordinator Deepak Gupta, Dr. Arun Kumar Pandey and Kundan Kumar were present on the spot.





*Ref No: RU/ NSS/...../* 







*Ref No: RU/ NSS/...../* 

| Apr            |                  | Date / /              |                             |                | Apr        |