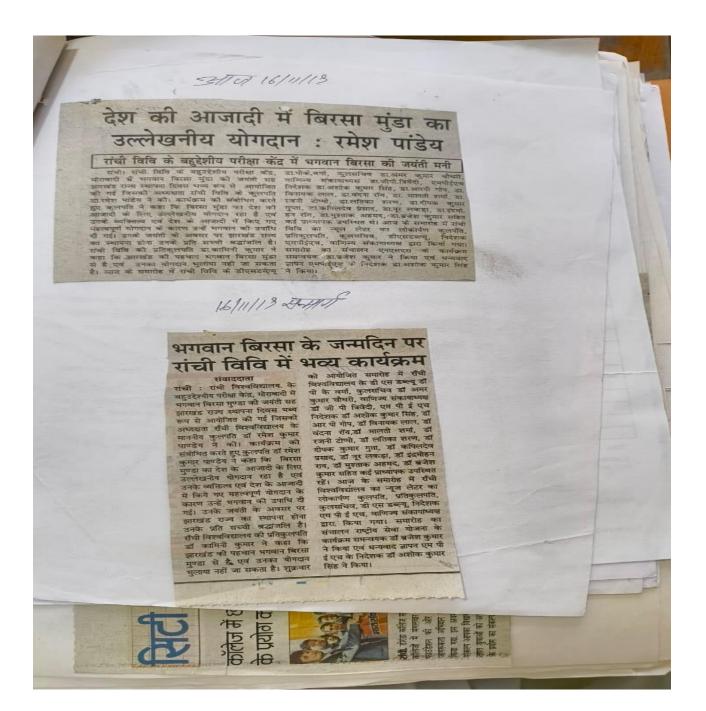

s participated:- 200 NSS Program Co-Ordinator :- Dr. Brajesh kumar Program Guest :- Dr. Ramesh Kumar pandey

Bhagwan Birsa Munda's birth anniversary and Jharkhand State Foundation Day was organized at Ranchi University Multipurpose Examination Center Morabadi. On the occasion, Vice Chancellor Dr. Ramesh Kumar Pandey said that Birsa Munda has made a significant contribution to the country's independence. His personality and rebellion have given Birsa the title of God. Vice Chancellor of the University Dr. Kamini Kumar expressed her views in the program. DSW Dr. PK Verma, Registrar Dr. Aman Kumar Chaudhary, Dean Dr. GP Trivedi, Dr. Ashok Kumar Singh, Dr. Brijesh Kumar etc. were present on this occasion. University News Letter was also released in the program.





*Ref No: RU/ NSS/...../* 







*Ref No: RU/ NSS/...../* 

|        |                                |                           |              |           | Con and |                 |                           |                  |
|--------|--------------------------------|---------------------------|--------------|-----------|---------|-----------------|---------------------------|------------------|
| 1.1    |                                |                           |              |           |         | Date//          |                           | 1.1              |
| 1      | Date//                         |                           |              | mali      | -       | Nome            | Cottone                   | Stanature        |
|        | Name                           | Collage                   |