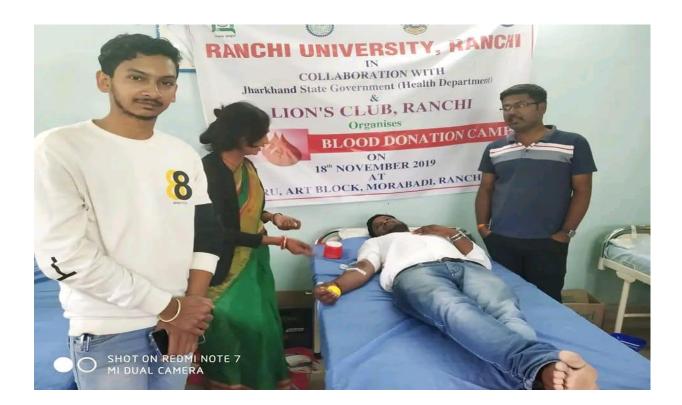

n suffering from thalassemia need more blood.

Blood donation camp was organized in Ranchi University Post Graduate Department on Monday. In this, 115 students got tested for blood donation, out of which 94 were found unfit. That means only 21 students could donate blood. A blood donation camp was organized in the PG Commerce Department under the joint aegis of University NSS, Jharkhand Thalassemia Foundation and Lions Club and with the cooperation of Sadar Hospital. It was inaugurated by Vice Chancellor Dr. Ramesh Kumar Pandey and Pro Vice Chancellor Dr. Kamini Kumar. Earlier, the Vice Chancellor interacted directly with the students of PG History Department and TRL Department and motivated them to donate blood. He said that the youth should come forward to save the lives of others.













*Ref No: RU/ NSS/...../* 

| mati Name Collage Signature Mame Collage Signature in Tilender tumar Dorando Collage Titender 91. Januabh Protash Dorando Collage Arenabi<br>Innori B. Tilender tumar Dorando Collage Titender 91. Januabh Protash Dorando Collage Arenabi