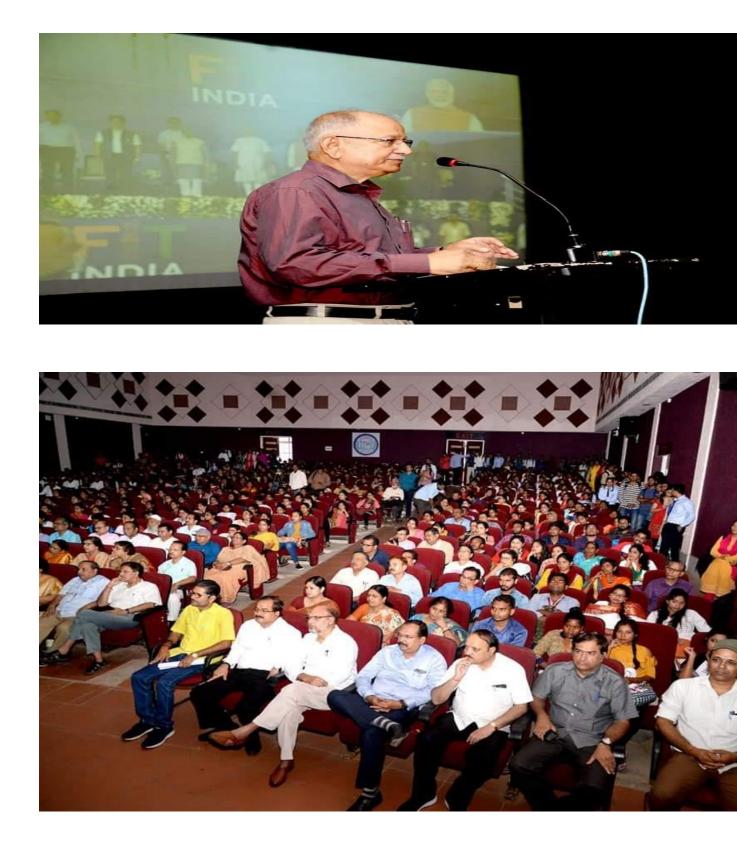

### **INTERNATIONAL YOGA DAY**

Date :- 21 june, 2019 Venue :- Prabhat Tara Ground, Dhurwa No. of volunteers participated:- 300 NSS Program Co-Ordinator :- Dr. Brajesh kumar Program Guest :- NARENDRA MODI

As a chief guest, the Prime minister of India NARENDRA MODI and Special Guest the vice chancellor of Ranchi University, Dr. Ramesh kumar pandey was invited. As a distinguished guest, D.S.W, Dr. P.K. Verma was invited.

In the program, Prime Minister Narendra Modi will lead a Yoga class in Ranchi, Jharkhand on June 21 on the occasion of International Yoga Day 2019. Over 30,000 people are expected to participate in the event which is to be held at the Prabhat Tara ground. Ahead of Yoga day, PM Modi has been tweeting tutorials.