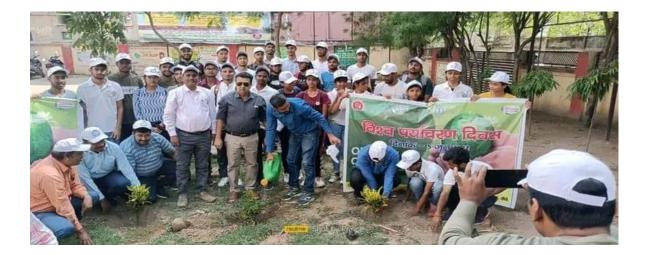

### WORLD ENVIRONMENT DAY

Date :- 5<sup>th</sup> june, 2019 Venue :- Central library No. of volunteers participated:- 170 NSS Program Co ordinator :- Dr. Brajesh kumar Program Guest :- Dr. Ramesh Kumar pandey

The national service scheme (nss) play a vital role in creating awareness and taking action for the environment on this special day. we actively engage in various activities and campaigns to promote environment sustainability and conservation.

NSS organise awareness campaigns in communities to educate people about environment issues like pollution, deforestation and climate change. we conducted rally to spread knowledge and encourage sustainable .

We actively participated in clean up drive, where we gather in park, public spaces to remove litter and promote cleanliness . we also raise awareness about waste management and recycling .

NSS contribute to tree plantation drive , helping combat deforestation and promoted green cover we organised tree planting event in collaboration with local authorities and communities. Moreover ,we promoted sustainable practices like water conservation ,energy efficiency ,and waste reduction. we encouraged individuals and communities to adopt eco friendly habits in their daily lives.

Through NSS dedicated efforts ,NSS volunteers inspire and mobilize others to take responsibility for the environment and work towards a sustainable future. together we ,can make a positive impact on our planet.

We heartily thanks our supporters and Dr Brajesh sir for handing out this awareness program for common people and communities.

*Date:*....