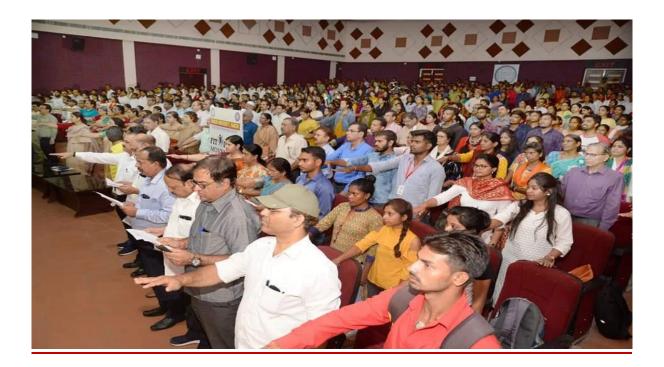

### **INTERNATIONAL YOGA DAY**

Date :- 21 june, 2019 Venue :- Prabhat Tara Ground, Dhurwa No. of volunteers participated:- 300 NSS Program Co-Ordinator :- Dr. Brajesh kumar Program Guest :- NARENDRA MODI

As a chief guest, the Prime minister of India NARENDRA MODI and Special Guest the vice chancellor of Ranchi University, Dr. Ramesh kumar pandey was invited. As a distinguished guest, D.S.W, Dr. P.K. Verma was invited.

In the program, Prime Minister Narendra Modi will lead a Yoga class in Ranchi, Jharkhand on June 21 on the occasion of International Yoga Day 2019. Over 30,000 people are expected to participate in the event which is to be held at the Prabhat Tara ground. Ahead of Yoga day, PM Modi has been tweeting tutorials.