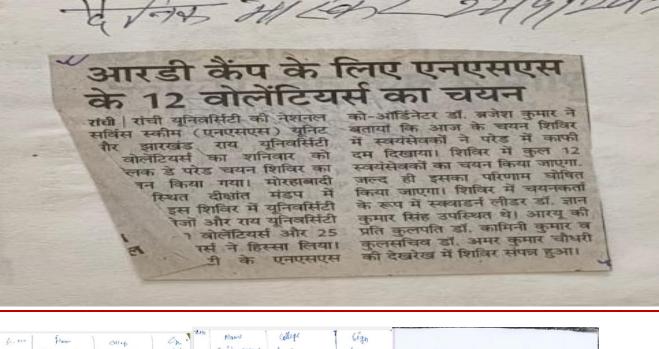

Day Parade......

A Republic Day Parade selection camp was organized for the volunteers of National Service Scheme Unit of Ranchi University and Jharkhand Rai University on Saturday. Volunteers from Ranchi University and Rai University participated in this camp organized at Deekshant Mandap located in Morabadi. NSS Coordinator of the University, Dr. Brijesh Kumar said that in today's selection camp, the volunteers showed great courage in the parade. A total of 12 volunteers will be selected in the camp. Its result will also be declared soon. Squadron Leader Dr. Gyan Kumar Singh was present in the camp as a selectee. The camp was completed under the supervision of Ranchi University Pro Vice Chancellor Dr. Kamini Kumar and Registrar Dr. Aman Kumar Chaudhary.





*Ref No: RU/ NSS/...../* 



| 6. No | Ham                                      | CHI-4                              | Gn.                  | Naw                                           | College                                                     | Sign                   |                    |                                     |                    |
|-------|------------------------------------------|------------------------------------|----------------------|-----------------------------------------------|-------------------------------------------------------------|------------------------|--------------------|-------------------------------------|--------------------|
|       | Akankaha Ray                             | Harwani callege                    | 1kauksta             | Swite mende