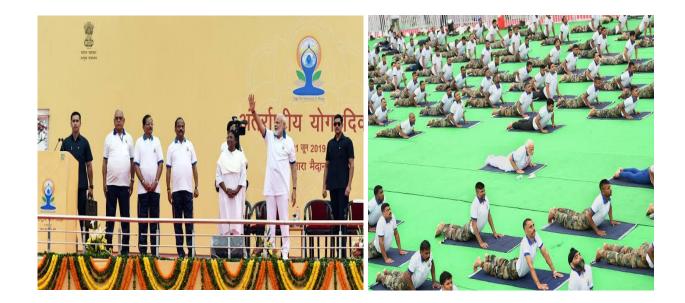

### **INTERNATIONAL YOGA DAY**

Date :- 21 june, 2019 Venue :- Prabhat Tara Ground, Dhurwa No. of volunteers participated:- 300 NSS Program Co-Ordinator :- Dr. Brajesh kumar Program Guest :- NARENDRA MODI

As a chief guest, the Prime minister of India NARENDRA MODI and Special Guest the vice chancellor of Ranchi University, Dr. Ramesh kumar pandey was invited. As a distinguished guest, D.S.W, Dr. P.K. Verma was invited.