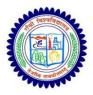

### **INTERNATIONAL YOGA DAY**

Date :- 21 june, 2019 Venue :- Prabhat Tara Ground, Dhurwa No. of volunteers participated:- 300 NSS Program Co-Ordinator :- Dr. Brajesh kumar Program Guest :- NARENDRA MODI

As a chief guest, the Prime minister of India NARENDRA MODI and Special Guest the vice chancellor of Ranchi University, Dr. Ramesh kumar pandey was invited. As a distinguished guest, D.S.W, Dr. P.K. Verma was invited.

In the program, Prime Minister Narendra Modi will lead a Yoga class in Ranchi, Jharkhand on June 21 on the occasion of International Yoga Day 2019. Over 30,000 people are expected to participate in the event which is to be held at the Prabhat Tara ground. Ahead of Yoga day, PM Modi has been tweeting tutorials.