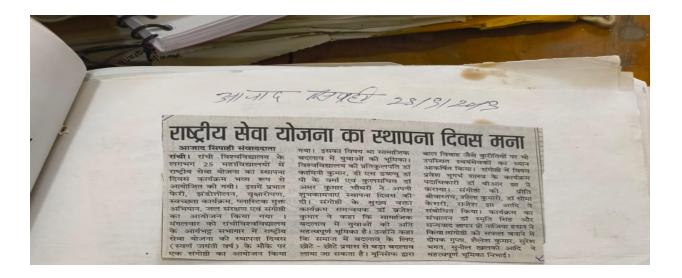

organised. A seminar was organized on the occasion of the foundation day of National Service Scheme in Aryabhatta Auditorium of Ranchi University on Tuesday. Its topic was the role of youth in social change. University Pro Vice Chancellor Dr. Kamini Kumar, DSW Dr. PK Verma and Registrar Dr. Aman Kumar Choudhary extended their best wishes on the Foundation Day. The topic was introduced in the seminar by Dr. BR Ja, Program Officer, Geology.

The seminar was addressed by Preeti Srivastava, Sheela Kumari, Doctor, Seema Kesari, Rajesh Jha etc. The program was conducted by Dr. Smriti Singh and vote of thanks was given by Professor Nazia Hasan. Deepak Kumar, Shailesh Kumar, Suresh Bhagat Sunil Khalko etc. played an important role in making the seminar successful.





*Ref No: RU/ NSS/...../* 







*Ref No: RU/ NSS/...../* 

| Date /             |                             |                    |
|--------------------|-----------------------------|--------------------|
| Name               | College                     | Signature          |
| Vishal Raj         | Manusani college<br>Rone hi | Vishal Raj         |
| Ankila Kumani      | Ranchi Wemen's              | Aukita Kurwi       |
| Holona lakua       | Ranchi Women's              | Halena Lakra       |
| Afsau Imam         | Donanda College<br>Kanchi   | Afsan Iman         |
| Allsha Tinkay      | Niumala Colloge<br>Ronchi   | Alleho Tinky       |
| Ankita kumani      | Nilumata colloge            |                    |
| Deepak Mahato      | Crossnan Calloge<br>Fanchi  | Deepak Mahato      |
| Ani Kuili Kenketta | NHum